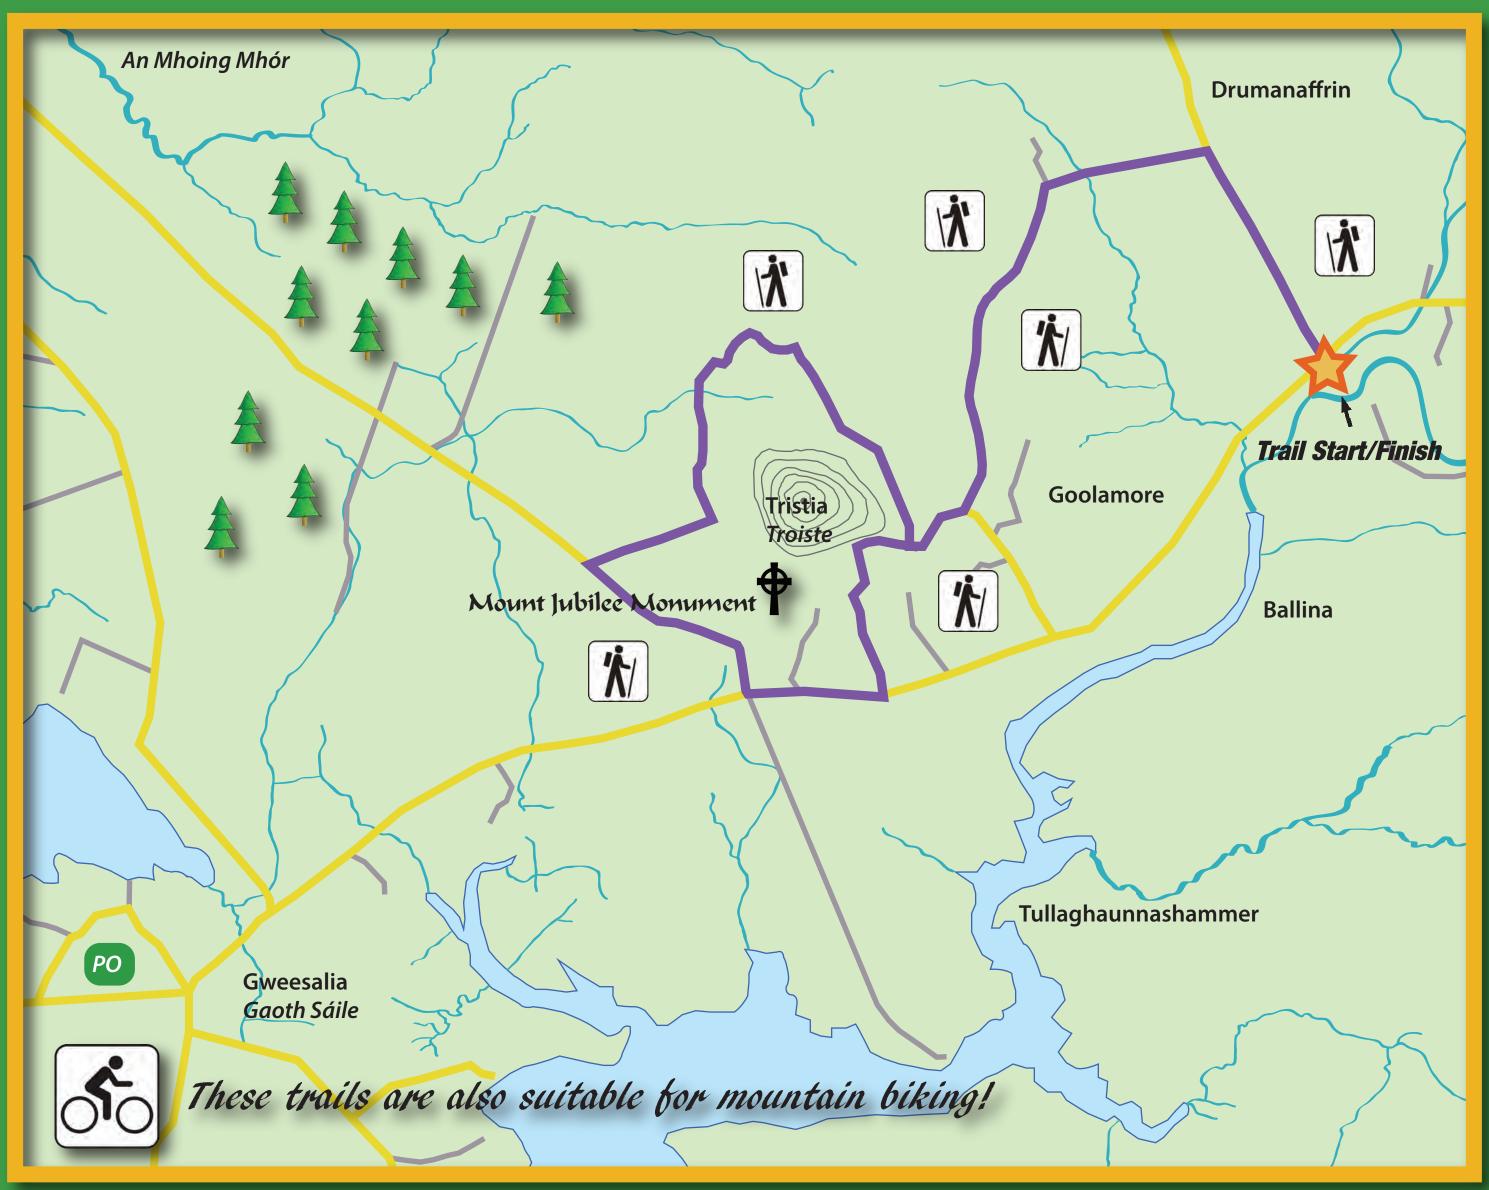

## **Mount Jubilee Loop walk**

Distance 14.8km - estimated walk time 3.5 to 4 hours. Medium to good level of fitness. Colour is Purple.

Terrain is Country Lanes but approx 1.5km over bog trail (also suitable for mountain bikes)

Services available in Geesala and Bangor Erris Map reference OS Discovery Series 22

PLEASE BE AWARE OF TRAFFIC ON THESE TRAILS