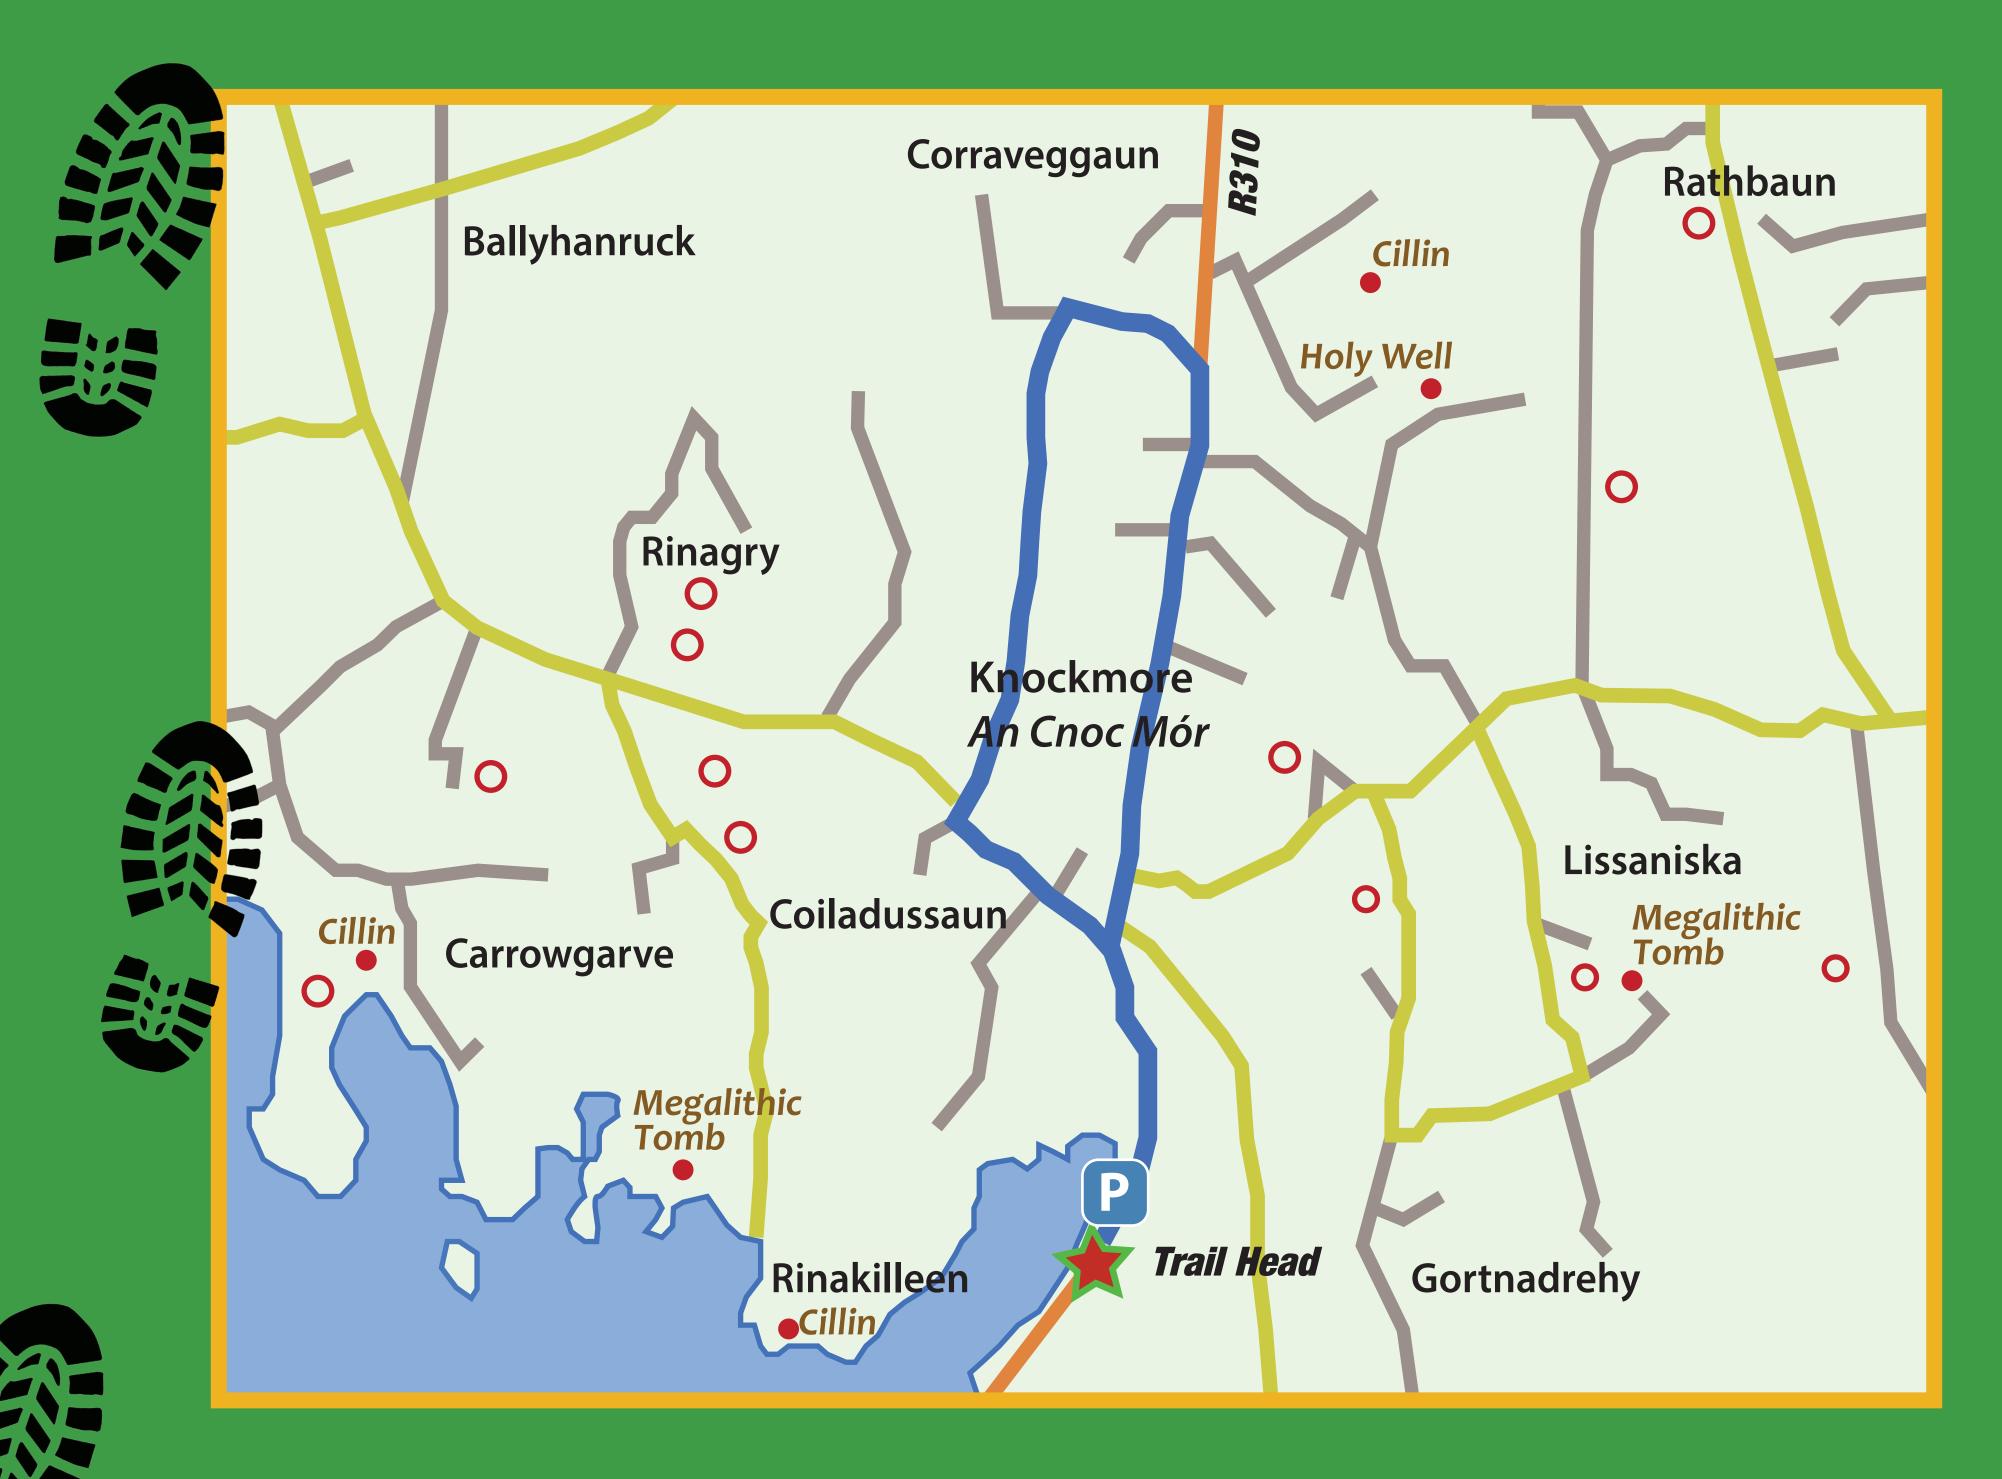

## TRAIL DETAILS

Name: Knockmore Loop Walk (marked in blue on map)

Trail Head: Located at picnic site overlooking Lough Conn in Knockmore

Theme: Community Walk

Distance: 5.4km

Direction: Follow the market posts through the village
Terrain: Paved footpaths, laneway and grassy track
Minimum Gear: Walking shoes, rain ghear, mobile phone

Map Ref: OS discovery 24